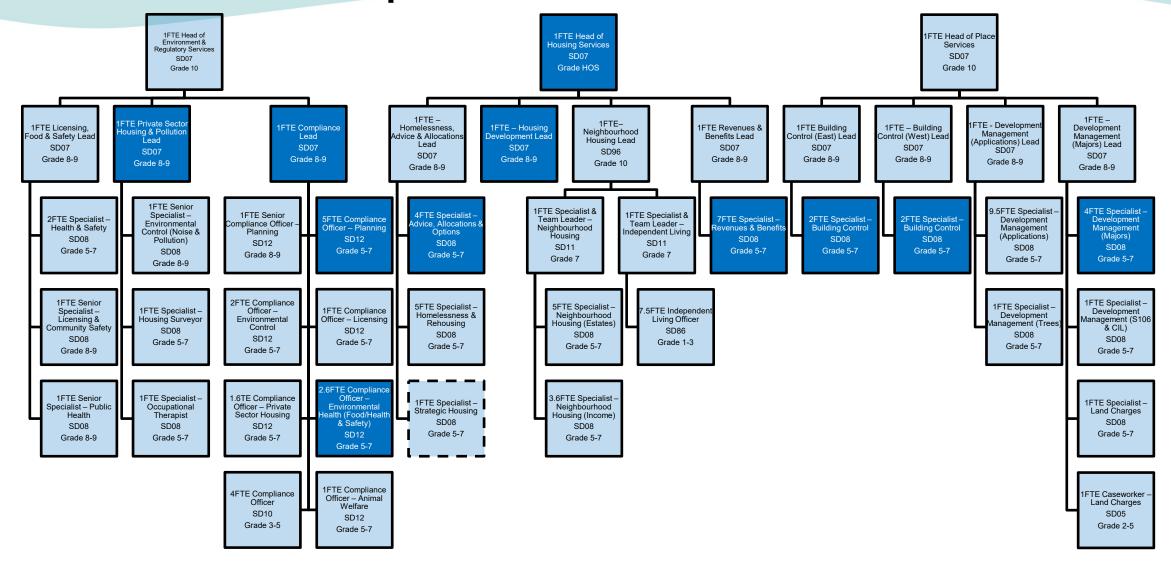

## Compliance Services

## Specialist Services – Housing

#### Specialist Services - Place